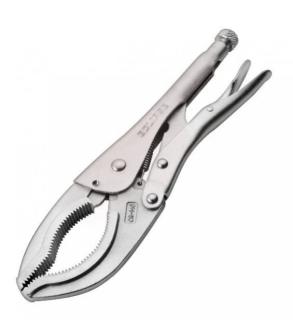

## LARGE JAW LOCKING PLIER, 300MM (12") - EC-E12LC BY ECLIPSE

| SKU     | Option | Part #   | Price  |
|---------|--------|----------|--------|
| 9304015 |        | EC-E12LC | \$49.5 |

| Model                   |               |
|-------------------------|---------------|
| Туре                    | Locking Plier |
| SKU                     | 9304015       |
| Part Number             | EC-E12LC      |
| Barcode                 | 9312791054416 |
| Brand                   | Eclipse       |
| Packaging + Shipping    |               |
| Shipping Weight (Gross) | 1.48 kg       |

Max Jaw Capacity 96MM Chrome Molybdenum Jaws and Body Large Jaws Allow Clamping of Many Shapes Ideal For Plumbing, Pipe Work and Automotive Applications