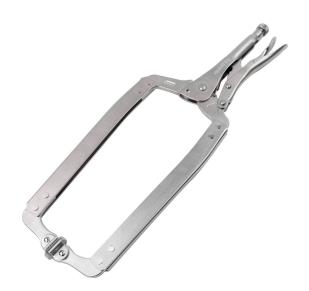

## C LOCKING CLAMP, REGULAR SWIVEL PAD BY ECLIPSE

| SKU     | Option      | Part #   | Price  |
|---------|-------------|----------|--------|
| 9304010 | Size: 450mm | EC-E18SP | \$75.4 |
| 9304011 | Size: 600mm | EC-E24SP | \$88.5 |

## **FEATURES**

Chrome Molybdenum Jaws
Large C Clamp Jaws Allows Clamping In
Difficult Areas
Ideal Ford Welding, Assembly and
Woodworking
Options

EC-E24SP EC-E18SP