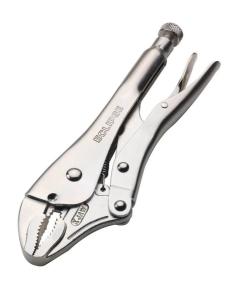

## PREDATOR XTREME LOCKING PLIER BY ECLIPSE

| SKU     | Option      | Part #   | Price   |
|---------|-------------|----------|---------|
| 9304005 | Size: 175mm | EC-E7XJ  | \$28.95 |
| 9304006 | Size: 250mm | EC-E10XJ | \$37.8  |

Chrome Molybdenum Jaws and Body Dual Plane Lower Jaw Action Creates Triple Gripping Power Wear Resistant Serrated and Hardened Dual Action Jaws **Options** 

EC-E7XJ

EC-E10XJ