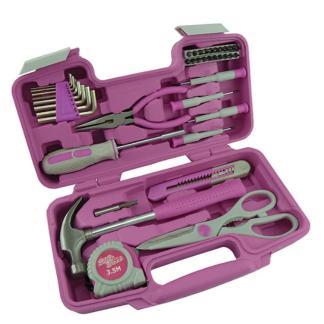

## **39PCE PINK TOOL KIT 98599 BY MEDALIST**

| ■松孫国     |
|----------|
|          |
| 104-5-33 |
|          |

| SKUOptionPart #Price93039869859\$59.95ModelSKU9303986Part Number9303986Part Number98599Barcode93133998597BrandMedalistTechnical - MainColour NamePinkPackaging + ShippingShipping Weight (Gross)1.48 kg                                                                                                                                                                                                                                                                                                                                                                                                                                                                                                                                                                                                                                                                                                                                                                                                                                                                                                                                                                                                                                                                                                                                                                                                                                                                                                                                                                                                                                                                                                                                                                                                                                                                                                                                                        |                         |        |       |               |         |  |  |
|----------------------------------------------------------------------------------------------------------------------------------------------------------------------------------------------------------------------------------------------------------------------------------------------------------------------------------------------------------------------------------------------------------------------------------------------------------------------------------------------------------------------------------------------------------------------------------------------------------------------------------------------------------------------------------------------------------------------------------------------------------------------------------------------------------------------------------------------------------------------------------------------------------------------------------------------------------------------------------------------------------------------------------------------------------------------------------------------------------------------------------------------------------------------------------------------------------------------------------------------------------------------------------------------------------------------------------------------------------------------------------------------------------------------------------------------------------------------------------------------------------------------------------------------------------------------------------------------------------------------------------------------------------------------------------------------------------------------------------------------------------------------------------------------------------------------------------------------------------------------------------------------------------------------------------------------------------------|-------------------------|--------|-------|---------------|---------|--|--|
| ModelSKU9303986Part Number98599Barcode9313399985997BrandMedalistTechnical - MainColour NamePinkPackaging + Shipping                                                                                                                                                                                                                                                                                                                                                                                                                                                                                                                                                                                                                                                                                                                                                                                                                                                                                                                                                                                                                                                                                                                                                                                                                                                                                                                                                                                                                                                                                                                                                                                                                                                                                                                                                                                                                                            | SKU                     | Option | Part  | #             | Price   |  |  |
| SKU9303986Part Number98599Barcode931339985997BrandMedalistTechnical - MainColour NamePinkPackaging + Shipping                                                                                                                                                                                                                                                                                                                                                                                                                                                                                                                                                                                                                                                                                                                                                                                                                                                                                                                                                                                                                                                                                                                                                                                                                                                                                                                                                                                                                                                                                                                                                                                                                                                                                                                                                                                                                                                  | 9303986                 |        | 98599 |               | \$59.95 |  |  |
| SKU9303986Part Number98599Barcode931339985997BrandMedalistTechnical - MainColour NamePinkPackaging + Shipping                                                                                                                                                                                                                                                                                                                                                                                                                                                                                                                                                                                                                                                                                                                                                                                                                                                                                                                                                                                                                                                                                                                                                                                                                                                                                                                                                                                                                                                                                                                                                                                                                                                                                                                                                                                                                                                  |                         |        |       |               |         |  |  |
| Part Number98599Barcode9313399985997BrandMedalistTechnical - MainPinkColour NamePinkPackaging + ShippingLetter State | Model                   |        |       |               |         |  |  |
| Barcode931339985997BrandMedalistTechnical - MainPinkColour NamePinkPackaging + ShippingColour Name                                                                                                                                                                                                                                                                                                                                                                                                                                                                                                                                                                                                                                                                                                                                                                                                                                                                                                                                                                                                                                                                                                                                                                                                                                                                                                                                                                                                                                                                                                                                                                                                                                                                                                                                                                                                                                                             | SKU                     |        |       | 9303986       |         |  |  |
| Brand Medalist   Technical - Main    Colour Name Pink   Packaging + Shipping                                                                                                                                                                                                                                                                                                                                                                                                                                                                                                                                                                                                                                                                                                                                                                                                                                                                                                                                                                                                                                                                                                                                                                                                                                                                                                                                                                                                                                                                                                                                                                                                                                                                                                                                                                                                                                                                                   | Part Number             |        |       | 98599         |         |  |  |
| Technical - Main Pink   Colour Name Pink   Packaging + Shipping Pink                                                                                                                                                                                                                                                                                                                                                                                                                                                                                                                                                                                                                                                                                                                                                                                                                                                                                                                                                                                                                                                                                                                                                                                                                                                                                                                                                                                                                                                                                                                                                                                                                                                                                                                                                                                                                                                                                           | Barcode                 |        |       | 9313399985997 |         |  |  |
| Colour Name Pink   Packaging + Shipping Pink                                                                                                                                                                                                                                                                                                                                                                                                                                                                                                                                                                                                                                                                                                                                                                                                                                                                                                                                                                                                                                                                                                                                                                                                                                                                                                                                                                                                                                                                                                                                                                                                                                                                                                                                                                                                                                                                                                                   | Brand                   |        |       | Medalist      |         |  |  |
| Packaging + Shipping                                                                                                                                                                                                                                                                                                                                                                                                                                                                                                                                                                                                                                                                                                                                                                                                                                                                                                                                                                                                                                                                                                                                                                                                                                                                                                                                                                                                                                                                                                                                                                                                                                                                                                                                                                                                                                                                                                                                           | Technical - Main        |        |       |               |         |  |  |
|                                                                                                                                                                                                                                                                                                                                                                                                                                                                                                                                                                                                                                                                                                                                                                                                                                                                                                                                                                                                                                                                                                                                                                                                                                                                                                                                                                                                                                                                                                                                                                                                                                                                                                                                                                                                                                                                                                                                                                | Colour Name             |        |       | Pink          |         |  |  |
| Shipping Weight (Gross) 1.48 kg                                                                                                                                                                                                                                                                                                                                                                                                                                                                                                                                                                                                                                                                                                                                                                                                                                                                                                                                                                                                                                                                                                                                                                                                                                                                                                                                                                                                                                                                                                                                                                                                                                                                                                                                                                                                                                                                                                                                | Packaging + Shipping    |        |       |               |         |  |  |
| ••• •••                                                                                                                                                                                                                                                                                                                                                                                                                                                                                                                                                                                                                                                                                                                                                                                                                                                                                                                                                                                                                                                                                                                                                                                                                                                                                                                                                                                                                                                                                                                                                                                                                                                                                                                                                                                                                                                                                                                                                        | Shipping Weight (Gross) |        |       | 1.48 kg       |         |  |  |

39Pce Tool Kit 98599 by Medalist