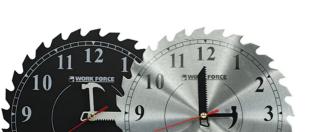

## **BLACK/SILVER SAW BLADE WALL CLOCK EACH 96002 BY MEDALIST**

SKU

| 9303985     | 96002   | \$15.95 |
|-------------|---------|---------|
|             |         |         |
| Model       |         |         |
| SKU         | 9303985 |         |
| Part Number | 96002   |         |

Part #

Price

Option

| 9303985       |
|---------------|
| 96002         |
| 9313399960024 |
| Medalist      |
|               |
| Silver        |
|               |
| 1.48 kg       |
|               |

**Black/Silver Saw Blade Wall Clock Each 96002 by Medalist** Available in either black or silver. Please note your colour preference in your order notes and we will do our best to fulfil your order.