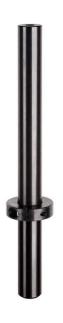

Accessory for BESSEY toggle clamp adapter TWA-STC, TWVAD and TW28AV Lowering of round workpieces is infinitely adjustable using the adjusting ring in the