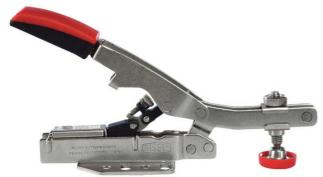

## SELF ADJUSTING TOGGLE CLAMP HORIZONTAL 250KG - STC-HH50 BY BESSEY

| SKU     | Option | Part #   | Price |
|---------|--------|----------|-------|
| 9303945 |        | STC-HH50 | \$65  |
|         |        |          |       |

**Specifications:** 

ItemAuto-Adjust Toggle ClampArm1-9/16" Horizontal Low Profile

**Base Mounting Centers** 1-3/4 x 1 ln. **Construction** Alloy Steel Body

Diameter 7/8'

**Handle** 1 x 2-1/8" Ergonomic

Height Under Arm (In.)3/4Holding Capacity700 Lbs.Overall Height2"Overall Length8.25"SpindleM8Thread SizeM8