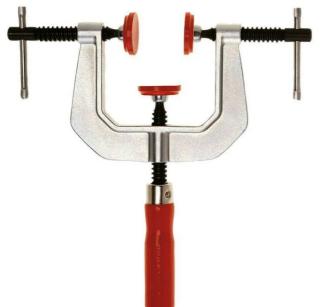

## 3 SPINDLE EDGE CLAMP C-FRAME - KT8-3 BY BESSEY

| SKU     | Option | Part # | Price    |
|---------|--------|--------|----------|
| 9303939 |        | KT8-3  | \$194.95 |

| Model                   |               |  |
|-------------------------|---------------|--|
| Туре                    | Clamp Edge    |  |
| SKU                     | 9303939       |  |
| Part Number             | KT8-3         |  |
| Barcode                 | 4008158017600 |  |
| Brand                   | Bessey        |  |
| Packaging + Shipping    |               |  |
| Shipping Weight (Gross) | 1.48 kg       |  |

## Features:

Extra strong heavy duty forged steel C profile Easy turning wear resistant blackened square acme threaded spindles

Large tilting pressure pads with removable plastic caps Also suitable for use in welding applications

## **Specifications:**

Order No. - KT8-3 Opening - 80mm Throat Depth - 80mm Weight Approx. - 2.37kg