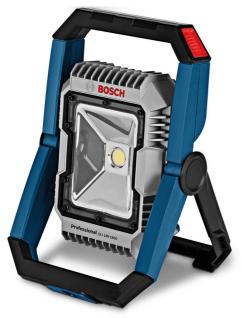

## 18V 1900 LUMEN TORCH BARE (TOOL ONLY) GLI18V-1900 (0601446400) BY BOSCH

| SKU     | Option | Part #      | Price |
|---------|--------|-------------|-------|
| 9303913 |        | GLI18V-1900 | \$215 |

| Model                   |                   |
|-------------------------|-------------------|
| Туре                    | Torch             |
| SKU                     | 9303913           |
| Part Number             | GLI18V-1900       |
| Barcode                 | 3165140645416     |
| Brand                   | Bosch             |
| Technical - Main        |                   |
| Lumens                  | 1900 Lumens       |
| Runtime                 | 18V - 100 mins/Ah |
| Packaging + Shipping    |                   |
| Shipping Weight (Gross) | 1.48 kg           |

The versatile floodlight with 1,900 lumens in the 18 V category

Powerful LED is capable of producing up to 1,900 lumens for excellent lighting

Features 2 brightness settings and 5 flexible adjustment angles and a 5/8"-tripod thread for any work situation Excellent for illuminating entire working areas for a full working day