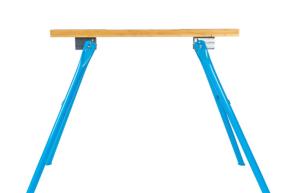

## PROFESSIONAL SAW HORSE (SINGLE) OX-P335690 BY OX

| SKU     | Option | Part #     | Price |
|---------|--------|------------|-------|
| 9303896 |        | OX-P335690 | \$99  |

| Model                   |            |  |
|-------------------------|------------|--|
| Туре                    | Saw Horse  |  |
| SKU                     | 9303896    |  |
| Part Number             | OX-P335690 |  |
| Brand                   | Ox         |  |
| Technical - Main        |            |  |
| Capacity                | 200Kg      |  |
| Packaging + Shipping    |            |  |
| Shipping Weight (Gross) | 1.48 kg    |  |

## Features:-

Durable & sturdy saw horse Solid benchtop - 1m length Quick release folding legs 200kg load capacity