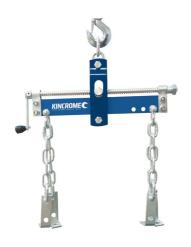

## **680KG ENGINE LEVELLER K12175 BY KINCROME**

| SKU     | Option | Part # | Price |
|---------|--------|--------|-------|
| 9303877 |        | K12175 | \$99  |

| Model                       |                 |
|-----------------------------|-----------------|
| Туре                        | Engine Leveller |
| SKU                         | 9303877         |
| Part Number                 | K12175          |
| Barcode                     | 9312753056038   |
| Brand                       | Kincrome        |
| Dimensions                  |                 |
| Product Length              | 460 mm          |
| Product Width               | 200 mm          |
| Product Height              | 60 mm           |
| Product Weight (Net Weight) | 5.3 kg          |
| Packaging + Shipping        |                 |
| Shipping Weight (Gross)     | 5.3 kg          |

## Features:

Suits Engine Cranes/Hoists
Tilts back and forth for easy alignment
Balances Engine/Transmission for easy installation/removal
4 point heavy duty mounting system provides ultimate
control

3 adjustable chain assembly holes for different sized engines Includes chains and engine mounts  $(x4)\,$