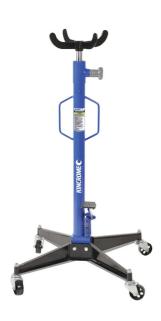

## **500KG VERTICAL TRANSMISSION STAND K12120 BY KINCROME**

## Features:

Manufactured to exacting standards Hydraulic foot pedal lift Suitable for general workshop applications Features Dead Man's Handle for added safety Can be fitted with drain pans

## **Specifications:**

Rated Capacity: 500kg Height Lowered: 1125mm Height Raised: 1940mm Lift Height: 815mm Saddle Size: 200 x 340mm

| SKU     | Option | Part # | Price |
|---------|--------|--------|-------|
| 9303874 |        | K12120 | \$399 |