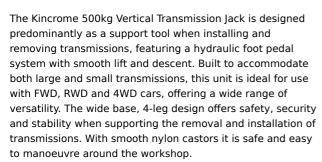

## **500KG VERTICAL TRANSMISSION STAND K12120 BY KINCROME**

## Features:

Manufactured to exacting standards Hydraulic foot pedal lift Suitable for general workshop applications Features Dead Man's Handle for added safety Can be fitted with drain pans

## **Specifications:**

Rated Capacity: 500kg Height Lowered: 1125mm Height Raised: 1940mm Lift Height: 815mm Saddle Size: 200 x 340mm

| SKU     | Option | Part # | Price |
|---------|--------|--------|-------|
| 9303874 |        | K12120 | \$399 |