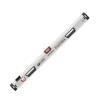

## CONDOR LEVEL, WHITE WITH RED BUBBLE BY KAPRO

| SKU     | Option       | Part #  | Price    |
|---------|--------------|---------|----------|
| 9303835 | Size: 1200mm | K905120 | \$144.95 |
| 9303834 | Size: 600mm  | K90560  | \$99.95  |

The Kapro Condor Level 60cm is available in 60cm and 120cm from Josco.