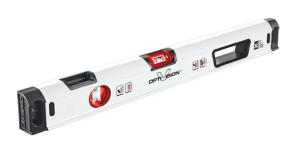

## CONDOR LEVEL, WHITE WITH RED BUBBLE BY KAPRO

| SKU     | Option       | Part #  | Price    |
|---------|--------------|---------|----------|
| 9303835 | Size: 1200mm | K905120 | \$144.95 |
| 9303834 | Size: 600mm  | K90560  | \$99.95  |

The Kapro Condor Level 60cm is available in 60cm and 120cm from Josco.