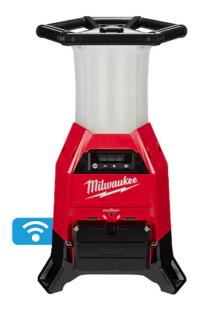

## 18V BARE SITE LIGHT CHARGER WITH ONE-KEY M18ONESLDP-0 BY MILWAUKEE

| SKU                         | Option  | Part #       |               | Price |
|-----------------------------|---------|--------------|---------------|-------|
| 9303782                     |         | M18ONESLDP-0 |               | \$879 |
|                             |         |              |               |       |
| Model                       |         |              |               |       |
| Туре                        |         |              | Flashlight    |       |
| SKU                         |         |              | 9303782       |       |
| Part Number                 |         |              | M18ONESLDP-0  |       |
| Barcode                     |         |              | 4892210150912 |       |
| Brand                       |         |              | Milwaukee     |       |
| Dimensions                  |         |              |               |       |
| Product Weight (Net Weight) |         |              | 12.3 kg       |       |
| Packaging + S               | hipping |              |               |       |
| Shipping Weight (Gross)     |         |              | 1.48 kg       |       |

18v Bare Site Light Charger With ONE-KEY M18ONESLDP-0 By Milwaukee Features:-

Dual powered: M18<sup>™</sup> battery pack and AC corded High impact, polycarbonate lens 180 ° and 360 ° electronic light control Integrated two-bay sequential charger Low battery indicator IP54 Rated Plug-in and daisy chain