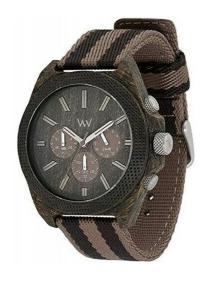

## PHOENIX CHRONO WENGE EARTH WOOD WATCH BY WEWOOD

| SKU     | Option | Part #        | Price |
|---------|--------|---------------|-------|
| 9303738 |        | PHOENIX WENGE | \$199 |

| Model                   |               |  |
|-------------------------|---------------|--|
| Туре                    | Watch         |  |
| SKU                     | 9303738       |  |
| Part Number             | PHOENIX WENGE |  |
| Barcode                 | 610373990985  |  |
| Brand                   | WeWood        |  |
| Packaging + Shipping    |               |  |
| Shipping Weight (Gross) | 1.48 kg       |  |

The Phoenix Cotton Fiber Wood Chronograph watch is WeWood's first waterproof case. It can go under water up to 5 ATM or 50 Meters. This Phoenix watch features a Nylon Band that will be sure to make you stand out and a Nylon Band that will be sure to make you stand out and a reclaimed teak face. The teak wood used is a minimum of 20 years old and is 100% recycled. No trees are cut down in the process of creating this watch. A great watch for someone looking for both comfort, durability and functionality. Like every wood watch, the one-of-a-kind beauty will bring elegant, ecofriendly comfort to your wrist.

## Features:-

100% Recycled Wood
Hypo-allergenic
Completely free of toxic chemicals
Premium Multi-function Miyota movement
Hardened, scratch-proof mineral glass
Adjustable Nylon band with brushed silver buckle.
Band width 22 mm, Maximum length 22.5 cm (8.9"),
Minimum length 18 cm (7.1")
Face: Width: 46 mm, Thickness: 13mm, Length: 53 mm