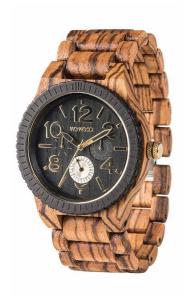

Kardo is a fun and easy-to-read timepiece, with a rich woodgrain face featuring bold indices and windows for tracking military hours and days of the week. It offers a comfortable fit, scratchproof glass, and comes in a variety of wood colours. **Features:-**

100% Natural Wood

Hypo-allergenic

Hardened, scratch-proof mineral glass

Completely free of toxic chemicals

Premium multi-function Miyota movement

Stainless steel nickel free clasp

Adjustable to fit most wrists

2-year international warranty

Dimensions:

Weight: 58g Band: 220 mm

Face: (including wood frame/bezel)  $45.00\ \text{mm}$  across, and

11.5 mm thick

**Zebra Wood** \*Due to the season, and age of the wood chosen for your unique WeWOOD Timepiece, colours may be darker or lighter (within reason and hue) than the photo.