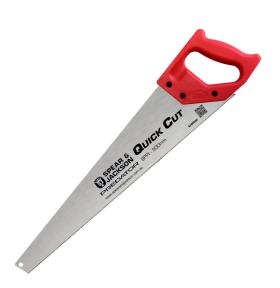

## 500MM UNIVERSAL QUICK CUT HAND SAW SJ-B98QC BY SPEAR & JACKSON

| SKU     | Option | Part #   | Price   |
|---------|--------|----------|---------|
| 9303634 |        | SJ-B98QC | \$19.95 |

| Model                   |                 |
|-------------------------|-----------------|
| Туре                    | Saw             |
| SKU                     | 9303634         |
| Part Number             | SJ-B98QC        |
| Barcode                 | 9312791050333   |
| Brand                   | Spear & Jackson |
| Packaging + Shipping    |                 |
| Shipping Weight (Gross) | 1.48 kg         |

## Features:-

For General use Cutting Along & Across the Grain Rigid 0.91mm blade minimises whip Cross ground teeth cut in both directions ABS Handle with built in finger guard Heat treated teeth maximises blade life Handle includes 90 and 45 Medium / 8 PPI Specifications:-Blade Size 20" 500mm Full Manufacturer Warranty