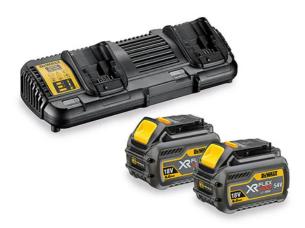

## 18V-54V 6AH BATTERY X 2 & DUAL CHARGER STARTER KIT DCB132T2-XE BY DEWALT

| SKU     | Option | Part #      | Price |
|---------|--------|-------------|-------|
| 9303607 |        | DCB132T2-XE | \$529 |

| Model                       |                                                             |  |
|-----------------------------|-------------------------------------------------------------|--|
| Туре                        | Battery + Charger                                           |  |
| SKU                         | 9303607                                                     |  |
| Part Number                 | DCB132T2-XE                                                 |  |
| Barcode                     | 5035048640739                                               |  |
| Brand                       | Dewalt                                                      |  |
| Size                        | 54V                                                         |  |
| Technical - Main            |                                                             |  |
| Amp Hour                    | 6.0Ah                                                       |  |
| Dimensions                  |                                                             |  |
| Product Weight (Net Weight) | 0.65 kg                                                     |  |
| Features                    |                                                             |  |
| Standard Inclusions         | 2 x DCB546-XE 18V-54V 6.0Ah<br>XR Flexvolt Li-lon Batteries |  |
| Packaging + Shipping        |                                                             |  |
| Shipping Weight (Gross)     | 1.48 kg                                                     |  |

Charges 10.8-18V XR and 54V XR FLEXVOLT batteries Dual port with 4.0A simultaneous output current on each port Diagnostic LED indicator communicates battery charge status Wall mountable