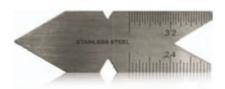

## **CENTRE GAUGE (METRIC) PRCGM BY INTECH**

Manufactured from stainless steel. Useful for grinding and setting thread cutting tools, also used for checking the pitch of threads

| SKU     | Option | Part # | Price |
|---------|--------|--------|-------|
| 9303584 |        | PRCGM  | \$28  |