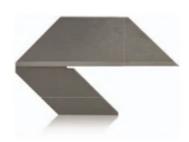

## **CENTRE SQUARE PRCS BY INTECH**

Useful for locating centers of round stocks/parts quickly and easily. Knife edge made from hardened and ground spring steel for longer life.

## **Options**

PRCS38 PRCS75

| SKU     | Option                         | Part # | Price   |
|---------|--------------------------------|--------|---------|
| 9303583 | Size: 38mm Diameter Round Pipe | PRCS38 | \$48.95 |
| 9303585 | Size: 75mm Diameter Round Pipe | PRCS75 | \$88.4  |