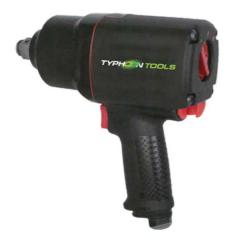

## 3/4" DRIVE AIR IMPACT WRENCH TWIN HAMMER WITH COMPOSITE HOUSING 73033 BY TYPHOON TOOLS

5500 RPM Max Torque: 1500ft/lb Max Torque: 2034Nm CFM 7

| SKU                         | Option | Part # |                   | Price |
|-----------------------------|--------|--------|-------------------|-------|
| 9303510                     |        | 73009  |                   | \$649 |
|                             |        |        |                   |       |
| Model                       |        |        |                   |       |
| Туре                        |        |        | Air Impact Wrench |       |
| SKU                         |        |        | 9303510           |       |
| Part Number                 |        |        | 73009             |       |
| Barcode                     |        |        | 9342061005374     |       |
| Brand                       |        |        | Typhoon Tools     |       |
| Size                        |        |        | 3/4"              |       |
| Technical - Main            |        |        |                   |       |
| Drive Type                  |        |        | 3/4" Drive        |       |
| Noise Level (Std Pressure)  |        |        | 90dB              |       |
| Dimensions                  |        |        |                   |       |
| Product Weight (Net Weight) |        |        | 3.44 kg           |       |
| Packaging + Shipping        |        |        |                   |       |
| Shipping Weight (Gross)     |        |        | 1.48 kg           |       |