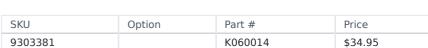

## MAGNETIC FOLDING LOCK BACK KNIFE K060014 BY KINCROME

| Model                       |                       |
|-----------------------------|-----------------------|
| Туре                        | Utility Knife         |
| SKU                         | 9303381               |
| Part Number                 | K060014               |
| Barcode                     | 9312753035248         |
| Brand                       | Kincrome              |
| Technical - Main            |                       |
| Material                    | Stainless Steel Frame |
| Dimensions                  |                       |
| Product Length              | 215 mm                |
| Product Width               | 100 mm                |
| Product Height              | 15 mm                 |
| Product Weight (Net Weight) | 0.21 kg               |
| Packaging + Shipping        |                       |
| Shipping Weight (Gross)     | 0.21 kg               |