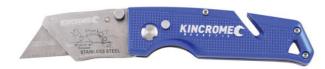

## MAGNETIC FOLDING LOCK BACK KNIFE K060014 BY KINCROME

| Model                       |                       |
|-----------------------------|-----------------------|
| Туре                        | Utility Knife         |
| SKU                         | 9303381               |
| Part Number                 | K060014               |
| Barcode                     | 9312753035248         |
| Brand                       | Kincrome              |
| Technical - Main            |                       |
| Material                    | Stainless Steel Frame |
| Dimensions                  |                       |
| Product Length              | 215 mm                |
| Product Width               | 100 mm                |
| Product Height              | 15 mm                 |
| Product Weight (Net Weight) | 0.21 kg               |
| Packaging + Shipping        |                       |
| Shipping Weight (Gross)     | 0.21 kg               |

- Aluminium and stainless steel construction
- Magnetic handle for easy storage on metal surfaces
- Quick blade change
- Integrated string cutter
- Knurled non slip grips
- Lanyard hanging hole