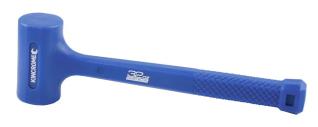

## 320Z (907G) DEAD BLOW HAMMER K9232 BY KINCROME

Packaging + Shipping

Shipping Weight (Gross)

0.94 kg

Kincrome dead blow hammers are designed to provide a controlled striking force with minimal rebound. The non sparking construction is perfect for applications such as chassis & suspension work, automotive body work and hubcap fitting and removal. The soft striking faces reduce the damage to the object being struck with the non marring PVC construction.

## Features:

- · Controlled striking force with minimal rebound
- Reduces accidental damage to work surface
- Soft striking face to reduce damage to object being stuck
- Non marring PVC construction
- Non Sparking
- Dampens Rebound
- Common Uses:
- Chassis & Suspension
- Automotive body work
- Hubcap fitting & Removal
- Wood work