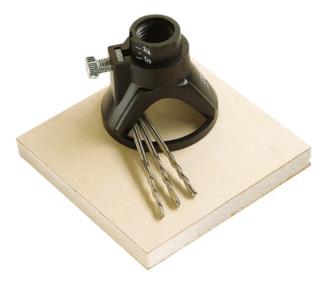

Get the grout out and make re-grouting a breeze. Attach our grout removal attachment to your Rotary Tool and its unique shape keeps the bit at the perfect cutting angle and keeps the cutting bit centered between the tiles. **Features:**Special guides keep the bit centered between tiles
Large window provides excellent visibility for better control Depth adjustment controls cutting depth up to 9.5mm below the tile surface
Removes both wall and floor grout *Full Manufacturer Warranty*