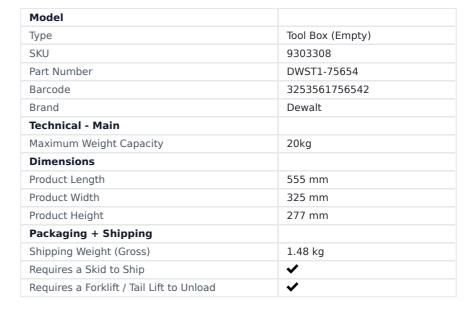

## TOOL BOX TOTE WITH HANDLE DS280 TOUGHSYSTEM DWST1-75654 BY DEWALT

| SKU     | Option | Part #      | Price |
|---------|--------|-------------|-------|
| 9303308 |        | DWST1-75654 | \$84  |

DEWALT® TOUGHYSTEM® Spacious & accessible Tote with side handles and folding heavy-duty bar for transportation can transport up to 29.5Kg of equipment. Use with the DEWALT® TOUGHYSTEM® range to create a storage system that's as unique as your profession or trade.