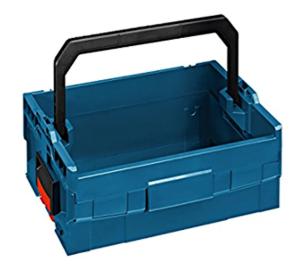

## TOOL BOX L-BOXX 170 (1600A00222) BY BOSCH

| SKU     | Option | Part #     | Price |
|---------|--------|------------|-------|
| 9303292 |        | 1600A00222 | \$140 |

| Model                       |                         |  |
|-----------------------------|-------------------------|--|
| Туре                        | Mobile Tool Storage Box |  |
| SKU                         | 9303292                 |  |
| Series                      | L-Boxx                  |  |
| Part Number                 | 1600A00222              |  |
| Barcode                     | 3165140782142           |  |
| Brand                       | Bosch                   |  |
| Technical - Main            |                         |  |
| Material                    | ABS Plastic             |  |
| Dimensions                  |                         |  |
| Product Length              | 442 mm                  |  |
| Product Width               | 362 mm                  |  |
| Product Height              | 185 mm                  |  |
| Product Weight (Net Weight) | 2.3 kg                  |  |
| Packaging + Shipping        |                         |  |
| Shipping Weight (Gross)     | 1.48 kg                 |  |

## Features:-

Spacious open compartment is for universal storage and fast access for any kind of equipment

Large handle allows for comfortable handling and convenient carrying

Compatible with L-BOXX variants and the Sortimo in-vehicle system, to provide full flexibilit