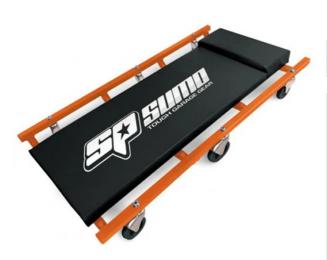

## **SUMO GARAGE CREEPER BY SPR-48 SP TOOLS**

Heavy Duty Steel Frame 6 Heavy Duty Castors Wide Padded Body & Head Rest

| SKU                         | Option  | Part #        | Price   |  |
|-----------------------------|---------|---------------|---------|--|
| 9303234                     |         | SPR-48        | \$208   |  |
|                             |         |               |         |  |
| Model                       |         |               |         |  |
| Туре                        |         | Creepers      |         |  |
| SKU                         |         | 9303234       | 9303234 |  |
| Part Number                 |         | SPR-48        |         |  |
| Barcode                     |         | 9330514064320 |         |  |
| Brand                       |         | SP Tools      |         |  |
| Dimensions                  |         |               |         |  |
| Product Weight (Net Weight) |         | 8.8 kg        |         |  |
| Packaging + S               | hipping |               |         |  |
| Shipping Length             |         | 104 cm        |         |  |
| Shipping Width              |         | 57 cm         |         |  |
| Shipping Height             |         | 11 cm         |         |  |
| Shipping Weight (Gross)     |         | 10.0 kg       | 10.0 kg |  |