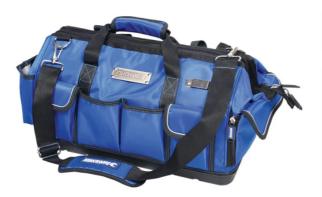

21 Pocket 500mm Wide Mouth Bag K7422 by Kincrome **Features** 

- Easy access wide mouth design
- Heavy duty 1680D polyester construction
- 21 internal & extrenal pockets
- Tough plastic base
- Rear spirit level strap
- Rear hip padding
- Tape measure clip
- Adjustable padded shoulder strap
- Measurements: 500 x 260 x 300mm \* Please note: Product