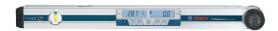

## DIGITAL ANGLE MEASURER + INCLINOMETER GAM270MFL (0601076400) BY BOSCH

| SKU     | Option | Part #     | Price |
|---------|--------|------------|-------|
| 9303166 |        | 0601076400 | \$339 |

Angle meter and inclinometer with laser-accurate transfer Digital angle measurer and inclinometer in one Calculates mitre angles without the need for accessories Inclinometer with laser up to a range of 30 m