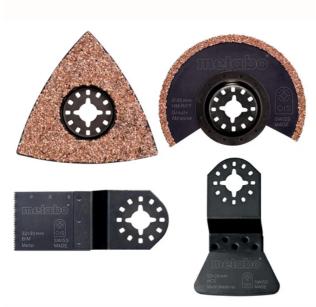

## Features:

Tiler's set for varied renovation and conversion applications, such as removal of mortar or tile adhesive, removal of grout in wall and floor tiles, cutting of smaller cut-outs in soft wall tiles

Set comprising: 1 x carbide segment saw blade 85 mm (tiles), 1 x carbide triangular sanding pad 78 mm (tiles), 1 x scraper rigid 52 mm HCS, 1 x plunge saw blade 32 mm BiM (metal)