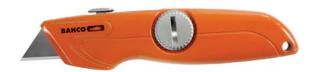

## **RETRACTABLE UTILITY KNIFE KGRU-02 BY BAHCO**

9302929

SKU

| Model                       |                              |
|-----------------------------|------------------------------|
| Туре                        | Retractable & Utility Knives |
| SKU                         | 9302929                      |
| Part Number                 | KGRU-02                      |
| Barcode                     | 7314150196890                |
| Brand                       | Bahco                        |
| Dimensions                  |                              |
| Product Weight (Net Weight) | 0.1 kg                       |
| Packaging + Shipping        |                              |
| Shipping Weight (Gross)     | 1.48 kg                      |

## Features:

Retractable utility knife Easy opening body for blade change Storage for 5 blades 3 position mechanism