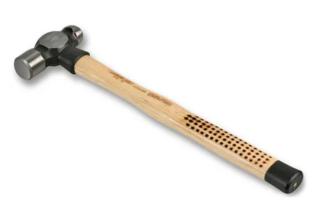

## 900G (320Z) BALL PEIN HAMMER WITH HICKORY HANDLE 479-32 BY BAHCO

| _       |        |        | D !! D ! !! |  |
|---------|--------|--------|-------------|--|
| Model   |        |        |             |  |
|         |        |        |             |  |
| 9302926 |        | 479-32 | \$52        |  |
| SKU     | Option | Part # | Price       |  |

## Features:-

General purpose ball pein hammer Manufactured with genuine hickory Head manufactured from steel and is finely polished and hardened