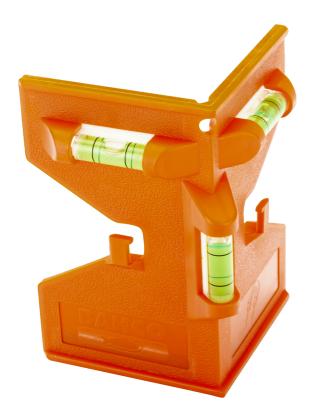

## **MAGNETIC SPIRIT LEVEL FOR FENCE POSTS 466-POST BY BAHCO**

| SKU     | Option | Part #   | Price |
|---------|--------|----------|-------|
| 9302922 |        | 466-POST | \$16  |

| Model                   |               |
|-------------------------|---------------|
| Туре                    | Spirit Level  |
| SKU                     | 9302922       |
| Part Number             | 466-POST      |
| Barcode                 | 7314150215232 |
| Brand                   | Bahco         |
| Packaging + Shipping    |               |
| Shipping Weight (Gross) | 1.48 kg       |

## **Product Details**

Magnetic post level For vertical levelling of wood or metal posts To be fixed with an elastic band, cord or with the built-in magnet