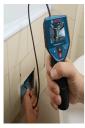

Compact tool for quick and easy inspections
Compass View offers a clear spatial orientation
Quick Connector technology allows the user to easily change
the camera cable and organise storage of the tool
Compact design with improved ergonomics provides the best
handling in every possible situation