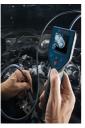

Compact tool for quick and easy inspections
Compass View offers a clear spatial orientation
Quick Connector technology allows the user to easily change
the camera cable and organise storage of the tool
Compact design with improved ergonomics provides the best
handling in every possible situation