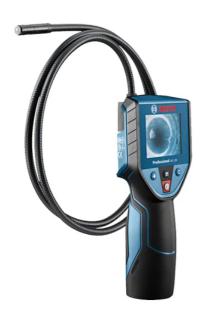

## **INSPECTION CAMERA GIC120 (0601241100) BY BOSCH**

| SKU     | Option | Part # | Price |
|---------|--------|--------|-------|
| 9302913 |        | GIC120 | \$295 |

| Model                       |                              |  |
|-----------------------------|------------------------------|--|
| Type                        | Inspection Camera (Cordless) |  |
| SKU                         | 9302913                      |  |
| Part Number                 | GIC120                       |  |
| Barcode                     | 3165140817905                |  |
| Brand                       | Bosch                        |  |
| Technical - Main            |                              |  |
| Battery Voltage (V)         | 6.2V                         |  |
| Dimensions                  |                              |  |
| Product Weight (Net Weight) | 0.5 kg                       |  |
| Packaging + Shipping        |                              |  |
| Shipping Weight (Gross)     | 1.48 kg                      |  |

Compact tool for quick and easy inspections
Compass View offers a clear spatial orientation
Quick Connector technology allows the user to easily change
the camera cable and organise storage of the tool
Compact design with improved ergonomics provides the best
handling in every possible situation

Specification:

Display size: 2.7 "

Display resolution: 320 x 240 px

## 23 Exhibition Drive, Malaga Western Australia

Monday - Friday 7am-5pm + Sat 8am-4pm

Sales Centre for Sales, Advice + Orders T +61 8 9209 7400 hello@beyondtools.com

Diameter of camera head: 8.5 mm Length of camera cable: 120 cm Number of LED lighting stages: 3

Weight: 0.5 kg Includes:

Camera cable for GIC 120 C, 8.5 mm diameter, 120 cm long

(1 600 A00 9B9) Hook, magnet, mirror 4 x 1.5 V LR6 battery (AA)