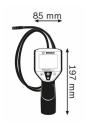

## 23 Exhibition Drive, Malaga Western Australia

Monday - Friday 7am-5pm + Sat 8am-4pm

Sales Centre for Sales, Advice + Orders T +61 8 9209 7400 hello@beyondtools.com

Diameter of camera head: 8.5 mm Length of camera cable: 120 cm Number of LED lighting stages: 3