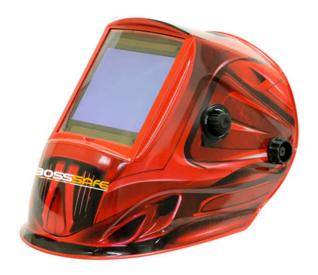

## **INFERNO MEGA VIEW WELDING HELMET 700173 BY BOSSSAFE**

| SKU     | Option | Part # | Price |
|---------|--------|--------|-------|
| 9302855 |        | 700173 | \$159 |

| Model                   |          |
|-------------------------|----------|
| Туре                    | Workwear |
| SKU                     | 9302855  |
| Part Number             | 700173   |
| Brand                   | BossSafe |
| Packaging + Shipping    |          |
| Shipping Weight (Gross) | 1.48 kg  |

Designed to provide protection to your eyes, neck and face from flash burn, ultraviolet & infrared light, sparks and heat while performing welding tasks. Manufactured under strict quality control methods, the Mega View Range autodarkening electronic welding helmet is the perfect choice for your next welding project. **Features:**  $100 \times 93 \text{mm Viewing Area}$ 

100 x 93mm Viewing Area Quad Sensors Magnified Lens Clip

Shade Adjustable from shades DIN 5-9 / 9-13  $\,$ 

Comfortable Flex Head Harness

**Grinding Mode** 

Switching Speed: 0.04 m/s **Helmets Available:** 