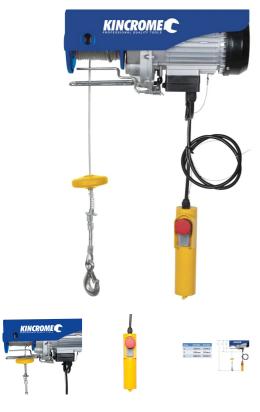

## 125-250KG ELECTRIC LIFTING HOIST KP1201 BY KINCROME

## Specifications:

Motor: 500W Capacity: 125KG (Single Cable) 250KG (Dual Cable) Lift Height: 12M (Single Cable) 6M (Dual Cable) Speed: 8M/Min (Single Cable) 4M/Min (Dual Cable) Standard: Complies to AS1418 Standards