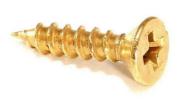

## 100PCE 10MM X 2.6MM BRASS PLATED WOOD SCREWS WITH COUNTERSUNK PHILLIPS HEAD BS14A

| SKU     | Option | Part # | Price  |
|---------|--------|--------|--------|
| 9302658 |        | BS14A  | \$12.3 |
|         |        |        |        |

| Model                   |                                |
|-------------------------|--------------------------------|
| Туре                    | Countersunk Head Screw         |
| SKU                     | 9302658                        |
| Part Number             | BS14A                          |
| Barcode                 | 09302658                       |
| Brand                   | Hardware for Creative Finishes |
| Size 10mm x 2.6mm       |                                |
| Technical - Main        |                                |
| Finish                  | Brass                          |
| Material                | Brass Plated                   |
| Packaging + Shipping    |                                |
| Shipping Weight (Gross) | 1.48 kg                        |
| Quantity Per Pack       | 100                            |