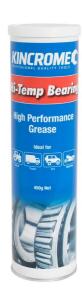

## 450G HI-TEMP BEARING GREASE CARTRIDGE K17102 BY KINCROME

## Features:-

Automotive, Marine and Industrial Application
NLGI2 Lithium Complex
Water Resistant for Boat Trailers
High & Low Temperature Application
Suitable for Wheel Bearings & Other Automotive Applications
Resources:-