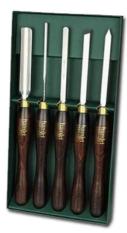

## **5PCE TURNING TOOLS BOXED SET HCT166 BY HAMLET**

Ideal for beginners or experienced turners. **Features** 10" Handles **Set Includes** HCT064 - 3/4" Roughing Gouge HCT067 - 1/4" Spindle Gouge HCT100 - 1/2" Skew Chisel HCT116 - 1/2" Round Nose Scraper HCT091 - 1/4" Parting Tool