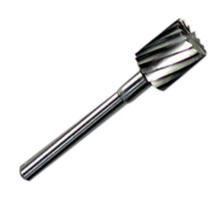

## OPTIONAL HSS CYLINDER CUTTER HS903 SUIT DECORATING ELF WOODTURNING TOOL SYSTEM BY HENRY TAYLOR TOOLS

| SKU     | Option | Part # | Price |
|---------|--------|--------|-------|
| 9302453 |        | HS903  | \$18  |

| Model                   |                        |
|-------------------------|------------------------|
| Туре                    | Woodturning Tool       |
| SKU                     | 9302453                |
| Part Number             | HS903                  |
| Barcode                 | 09302453               |
| Brand                   | Henry Taylor Tools     |
| Technical - Main        |                        |
| Material                | HSS (High Speed Steel) |
| Country of Origin       |                        |
| Manufactured in         | Sheffield, England     |
| Packaging + Shipping    |                        |
| Shipping Weight (Gross) | 1.48 kg                |