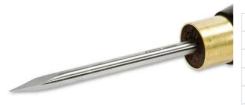

## POINT TURNING TOOL HS902 SUIT DECORATING ELF WOODTURNING **TOOL SYSTEM BY HENRY TAYLOR TOOLS**

9302452

SKU

| Model                   |                    |
|-------------------------|--------------------|
| Туре                    | Woodturning Tool   |
| SKU                     | 9302452            |
| Barcode                 | 09302452           |
| Brand                   | Henry Taylor Tools |
| Country of Origin       |                    |
| Manufactured in         | Sheffield, England |
| Packaging + Shipping    |                    |
| Shipping Weight (Gross) | 1.48 kg            |

## Specification:-

HSS 1/4" Coving Tool Henry Taylor negative rake Point Tool can be used with the Decorating Elf