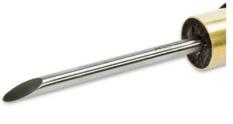

## **COVING TURNING TOOL HS901 SUIT DECORATING ELF WOODTURNING TOOL SYSTEM BY HENRY TAYLOR TOOLS**

9302451

SKU

| Model                   |                    |
|-------------------------|--------------------|
| Туре                    | Woodturning Tool   |
| SKU                     | 9302451            |
| Part Number             | HS901              |
| Barcode                 | 09302451           |
| Brand                   | Henry Taylor Tools |
| Country of Origin       |                    |
| Manufactured in         | Sheffield, England |
| Packaging + Shipping    |                    |
| Shipping Weight (Gross) | 1.48 kg            |

## Specification:-

HSS 1/4" Coving Tool Henry Taylor negative rake Coving tool can be used with the Decorating Elf