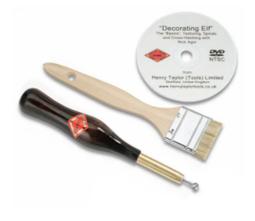

## DECORATING ELF TEXTURING WOODTURNING TOOL SYSTEM WITH DVD HS900 BY HENRY TAYLOR TOOLS

តាភាមិ 2000 តោ

| SKU                     | Option | Part #  |                                       | Price |  |
|-------------------------|--------|---------|---------------------------------------|-------|--|
| 9302450                 |        | HS900   |                                       | \$129 |  |
|                         |        |         |                                       |       |  |
| Model                   |        |         |                                       |       |  |
| Туре                    |        |         | Woodturning Tool                      |       |  |
| SKU                     |        |         | 9302450                               |       |  |
| Part Number             |        |         | HS900                                 |       |  |
| Barcode                 |        |         | 09302450                              |       |  |
| Brand                   |        |         | Henry Taylor Tools                    |       |  |
| Country of Origin       |        |         |                                       |       |  |
| Manufactured in         |        |         | Sheffield, England                    |       |  |
| Features                |        |         |                                       |       |  |
| Standard Inclusions     |        |         | Natural Hogs Hair Burnishing<br>Brush |       |  |
| Packaging + Shipping    |        |         |                                       |       |  |
| Shipping Weight (Gross) |        | 1.48 kg |                                       |       |  |