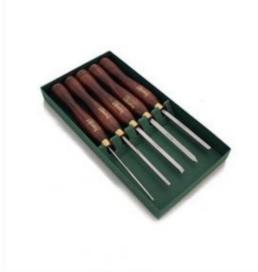

## **5PCE MINIATURE TURNING TOOLS BOXED SET HCT168 BY HAMLET**

## Set Includes:-

1/8" Gouge

1/4" Gouge

1/4" Skew Chisel

1/4" Round Scraper

1/16" Parting Tool

| SKU     | Option | Part # | Price |
|---------|--------|--------|-------|
| 9302438 |        | HCT168 | \$249 |