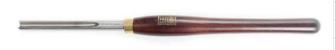

## 3/4" BOWL GOUGE HCT086 BY HAMLET

| Model                   |                  |
|-------------------------|------------------|
| Туре                    | Woodturning Tool |
| SKU                     | 9302415          |
| Part Number             | HCT086           |
| Barcode                 | 09302415         |
| Brand                   | Hamlet           |
| Size                    | 3/4"             |
| Technical - Main        |                  |
| Material                | Rosewood         |
| Packaging + Shipping    |                  |
| Shipping Weight (Gross) | 1.48 kg          |

3/4" Bowl Gouge HCT086 by Hamlet, Manufactured in Sheffield, England Milled from round bar. Every bowl gouge is finely turned for making the best of turned bowls, for heavy profile cuts or delicate feather cuts. Made from M2 Steel with Rosewood Handles. Options:-