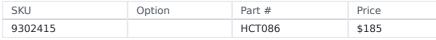

## 3/4" BOWL GOUGE HCT086 BY HAMLET

| Model                   |                  |
|-------------------------|------------------|
| Туре                    | Woodturning Tool |
| SKU                     | 9302415          |
| Part Number             | HCT086           |
| Barcode                 | 09302415         |
| Brand                   | Hamlet           |
| Size                    | 3/4"             |
| Technical - Main        |                  |
| Material                | Rosewood         |
| Packaging + Shipping    |                  |
| Shipping Weight (Gross) | 1.48 kg          |