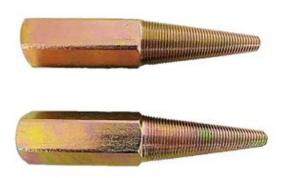

## **TAPERED SPINDLE 16MM 2PCE BY JOSCO**

| SKU     | Option                             | Part #  | Price  |
|---------|------------------------------------|---------|--------|
| 9302311 | Size: 16mm, Style: Left Hand Side  | JTS216L | \$35.5 |
| 9302312 | Size: 16mm, Style: Right Hand Side | JTS216R | \$35.5 |

Suitable for fitting buffs and wheels to bench grinders and sander/polishers. The Brumby 16mm Tapered Spindle Right Hand are used for fitting buffs and wheels to bench grinders as well as sanders and polishers. **Step 1:** Remove outer guard, grinding wheel and inner guard from the side of the machine that the tapered spindle is to be fitted. NOTE: With the correct thread, the tapered spindle can fit to either the left or right hand side of the machine. **Step 2:** Screw on the tapered spindle. NOTE: the internal thread of the spindle is counterbored to allow the spindle to cover the entire grinder shaft length.