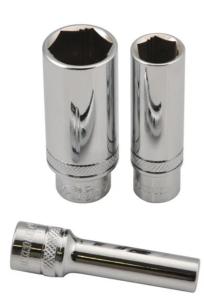

## 10MM 3/8" DRIVE LOK-ON™ DEEP SOCKET K26052 BY KINCROME

| SKU     | Option | Part # | Price |
|---------|--------|--------|-------|
| 9302261 |        | K26052 | \$15  |

| Model                       |               |
|-----------------------------|---------------|
| Туре                        | Deep Socket   |
| SKU                         | 9302261       |
| Part Number                 | K26052        |
| Barcode                     | 9312753975193 |
| Brand                       | Kincrome      |
| Size                        | 10mm          |
| Technical - Main            |               |
| Drive Size                  | 3/8" Drive    |
| Dimensions                  |               |
| Product Length              | 117 mm        |
| Product Width               | 46 mm         |
| Product Height              | 17 mm         |
| Product Weight (Net Weight) | 0.05 kg       |
| Packaging + Shipping        |               |
| Shipping Weight (Gross)     | 0.05 kg       |