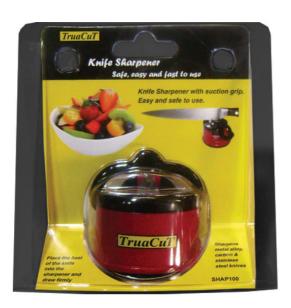

Every kitchen needs one of these benchtop knife sharpeners. Safe, easy and fast to use with carbide blades.

## How to Use:

Clamp to a clean, flat dry surface

Place the heel of the knife into the carbide jaws then pull the knife firmly towards you. Finish with light strokes for a finer edge

Sharpens metal alloy, carbon & stainless steel knives