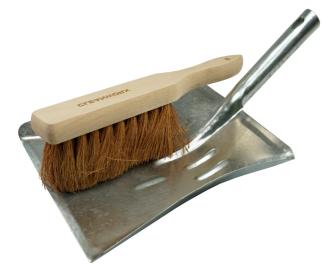

## METAL DUST PAN & BRUSH SET 0050 BY MEDALIST

Galvanised Metal Dustpan with Heat Resistant Natural Brush Broom.

## Features

Drilled handle for easy hanging Natural COCO Fibre Brush Ideal For Use in Fireplaces etc

| SKU     | Option | Part # | Price   |
|---------|--------|--------|---------|
| 9302159 |        | 00050  | \$18.95 |
|         |        |        |         |
| Model   |        |        |         |