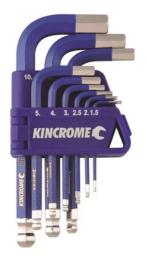

## 9PCE METRIC HEX KEY & WRENCH SET SHORT SERIES K5143 BY KINCROME

## 9Pce Metric Hex Key & Wrench Set Short Series K5143 by Kincrome Features:-

Manufactured from S2 Steel

 $\ensuremath{\bullet}$  Hardened, chrome plated and powder coated (polished and

## chamfered)

- **Includes:-**1.5 x 15 x 46mm
- 2 x 17 x 51mm
- 2.5 x 20 x 57mm
- 3 x 22 x 64mm
- 4 x 28 x 72mm
- 5 x 32 x 83mm
- 6 x 37 x 94mm
- 8 x 43 x 105mm
- 10 x 49 x 119mm

| SKU                            | Option | Part # |                 | Price   |
|--------------------------------|--------|--------|-----------------|---------|
| 9302121                        |        | K5143  |                 | \$38.95 |
|                                |        |        |                 |         |
| Model                          |        |        |                 |         |
| Туре                           |        |        | Allen / Hex Key |         |
| SKU                            |        |        | 9302121         |         |
| Part Number                    |        |        | K5143           |         |
| Barcode                        |        |        | 9312753009942   |         |
| Brand                          |        |        | Kincrome        |         |
| Size                           |        |        | 1.5-10mm        |         |
| Technical - Main               |        |        |                 |         |
| Imperial (SAE) / Metric / Torx |        |        | Metric          |         |
| Dimensions                     |        |        |                 |         |
| Product Length                 |        |        | 210 mm          |         |
| Product Width                  |        |        | 110 mm          |         |
| Product Height                 |        |        | 30 mm           |         |
| Product Weight (Net Weight)    |        |        | 0.28 kg         |         |
| Packaging + Shippin            | g      |        |                 |         |
| Shipping Weight (Gross)        |        |        | 0.28 kg         |         |